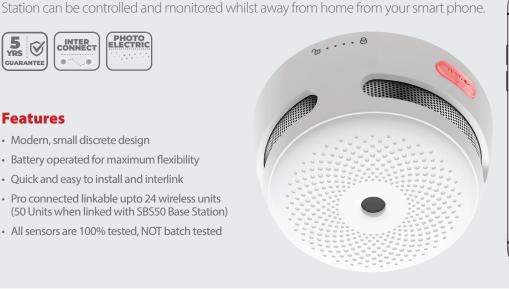

## **XS01-M PRO CONNECTED SMOKE ALARM**

Red Arrow exclusively offer X-Sense range of alarms, All tested to relevant European and British standards. X-Sense are an industry leading brand in smart smoke, heat and carbon monoxide alarms offering complete peace of mind for your entire home. The discrete battery operated modern design effortlessly blends into the environment, allow guick and easy installation whilst offering maximum security for your loved ones. All pro connected alarms can be interlinked together and when paired with a SBS50 Base

#### **Features**

- Modern, small discrete design
- Battery operated for maximum flexibility
- Quick and easy to install and interlink
- Pro connected linkable upto 24 wireless units (50 Units when linked with SBS50 Base Station)
- All sensors are 100% tested, NOT batch tested