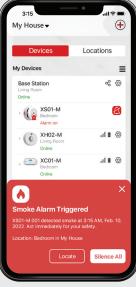

## **XS01-M PRO CONNECTED SMOKE ALARM**

Red Arrow exclusively offer X-Sense range of alarms, All tested to relevant European and British standards. X-Sense are an industry leading brand in smart smoke, heat and carbon monoxide alarms offering complete peace of mind for your entire home. The discrete battery operated modern design effortlessly blends into the environment, allow guick and easy installation whilst offering maximum security for your loved ones. All pro connected alarms can be interlinked together and when paired with a SBS50 Base