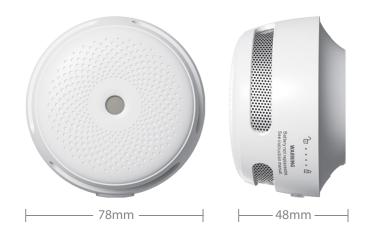

#### **Dimensions**

| Product Code | Description                             | Dimensions              | Weight (Kg) | Barcode       |
|--------------|-----------------------------------------|-------------------------|-------------|---------------|
| XS01-M       | Pro Connected Photoelectric Smoke Alarm | L: 78 x W: 78 x D: 48mm | 91g         | 5055807626316 |